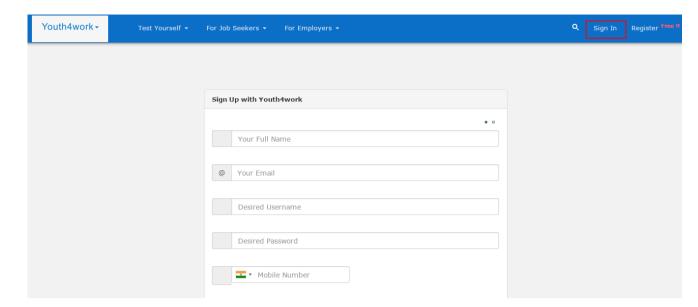

• If you are not a registered user of Youth4work platform, you have to create your user profile (takes 2 minutes)

- Click Here to see how to create a user profile on Youth4work.
- Once registered, the system will automatically direct you to your assessment.