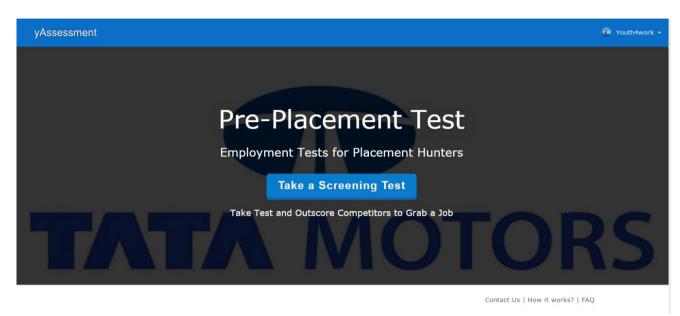

#### **Step 1: Tata Motors Assessment Page**

- <a href="https://www.ytest.youth4work.com/Tata-Motors-Limited/yChallenges">https://www.ytest.youth4work.com/Tata-Motors-Limited/yChallenges</a>
- You will land on the assessment page on Youth4work, with the details of the organization.

 Select the appropriate job roles and click on Take Test and the page will redirect to the page with the login options.

- Enter the passkey provided by the organization to take the test (received in the mail), enter it in the space provided.
- If you are a registered user of Youth4work platform, enter the login details (Email ID & Password).