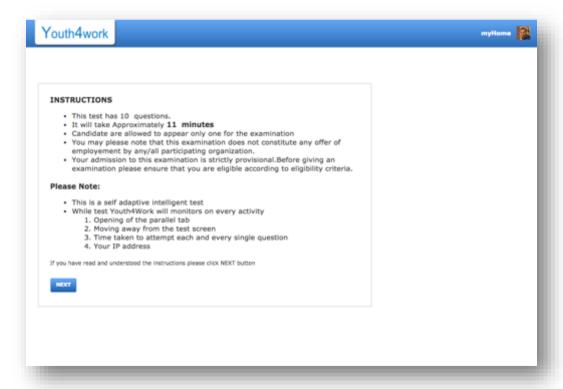

## Step 4:

• Once you click on "OK, BEGIN TEST", you will get a set of instructions important to the assessment.

- Click on "NEXT" button to start the assessment.
- You will start getting questions with the name of test and sections (if any). Answer them one by one by clicking "CONTINUE" button.