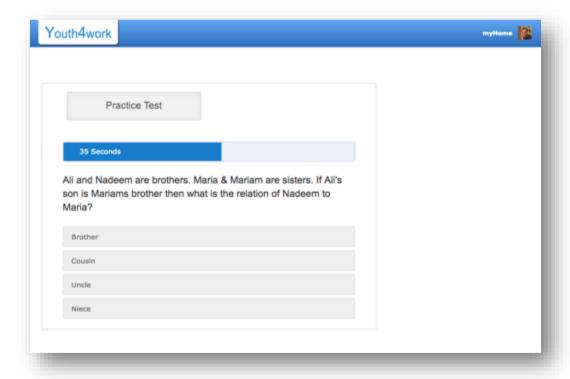

# Step 3:

• Take the first practice question to understand the testing scenario.

• Each question will have 4 options and a timer on the top. You have to select the correct option within the time limit provided.

• Once you select an option, you will see if your answer is correct or not. Correct answer will turn green, incorrect will turn red. However, to show the correct answer or not is an option set by the organization itself.