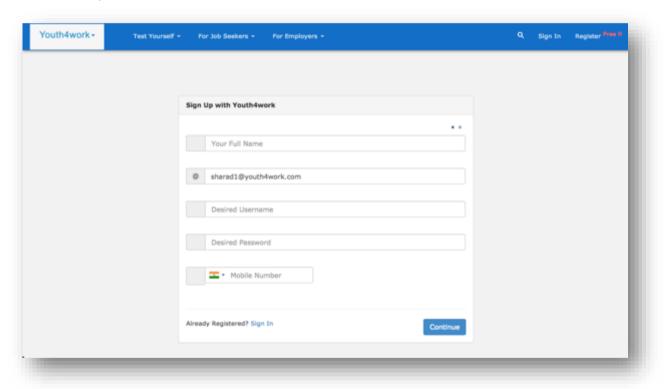

• If you are not a registered user of Youth4work platform, you have to create your user profile (takes 2 minutes)

- Click Here to see how to create a user profile on Youth4work.
- Once registered, the system will automatically direct you to your assessment.