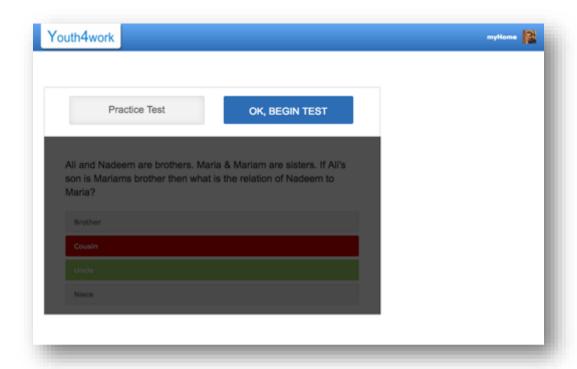

• Once you select an option, you will see if your answer is correct or not. Correct answer will turn green, incorrect will turn red. However, to show the correct answer or not is an option set by the organization itself.

• Click on "OK, BEGIN TEST" button to enter into your main assessment.