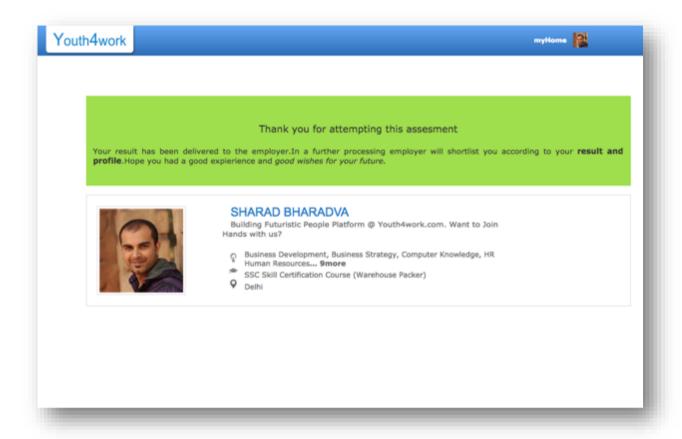

### Step 5:

- When you submit your assessment, you will see an acknowledgement message. This is a proof of your assessment completion.
- The organization gets notified of your submission and takes the next steps of evaluation and shortlisting.