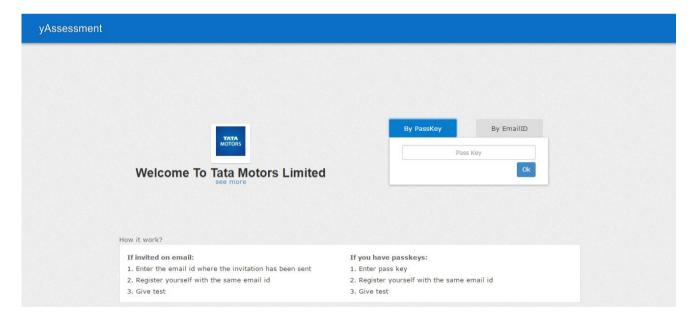

 Select the appropriate job roles and click on Take Test and the page will redirect to the page with the login options.

- Enter the passkey provided by the organization to take the test (received in the mail), enter it in the space provided.
- If you are a registered user of Youth4work platform, enter the login details (Email ID & Password).

• If you are not a registered user of Youth4work platform, you have to create your user profile (takes 2 minutes)

- Click Here to see how to create a user profile on Youth4work.
- Once registered, the system will automatically direct you to your assessment.