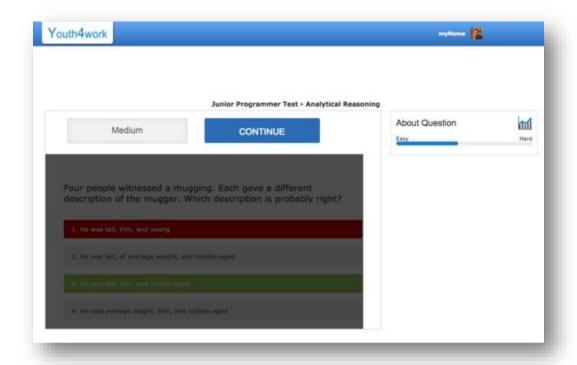

# Step 3:

• Take the first practice question to understand the testing scenario.

• Each question will have 4 options and a timer on the top. You have to select the correct option within the time limit provided.

• Once you select an option, you will see if your answer is correct or not. Correct answer will turn green, incorrect will turn red. However, to show the correct answer or not is an option set by the organization itself.

• After the attempt you would see if the question was Easy or Hard and the correct answer (if the organization has activated that option)